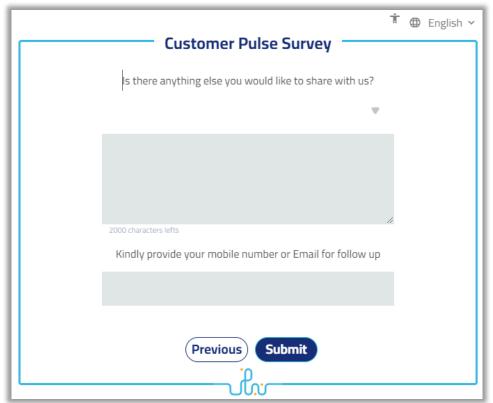

5. You will be redirected to the Payment Gateway, Select the desired payment method (select registered card, or add a new payment card), then click on **Pay icon**.

6. Add your rating of the service through the customer pulse survey screens shown below.