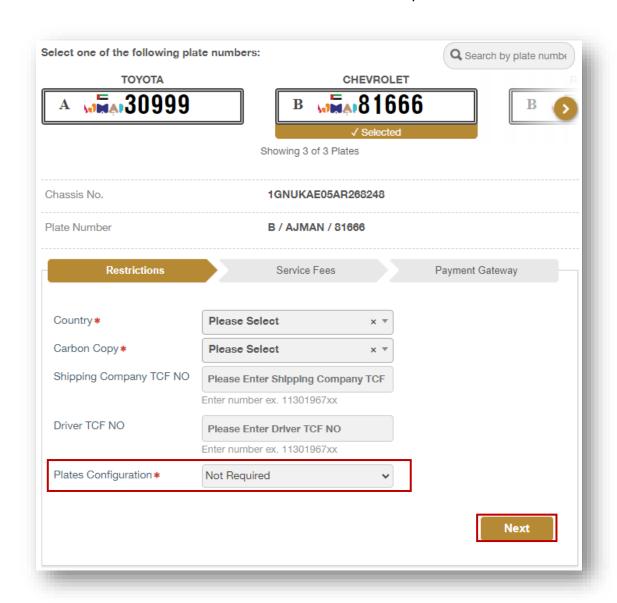

## 2. Service Steps:

1. Determine the vehicle that you want to apply the request for by selecting its **plate number**.

- 2. Enter the details of the service restrictions, which include **the**Country, carbon copy, traffic code of the shipping company and
  the driver, then select the plates configuration from the list, which are
  divided into:
- 2.1. **Not Required:** If you click on this option, click the **Next** button to move to service fees step.

2.2. **Issue new export plate:** If you click on this option, enter the details of the new plate, which includes the service center, the shape and color of the plate and others, then click on **Next** button to move to the service fees step.