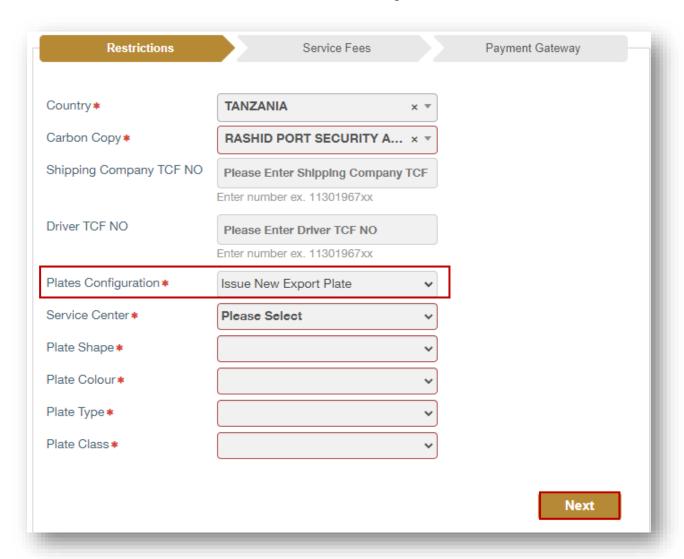

## 2. Service Steps:

1. Determine the vehicle that you want to apply the request for by selecting its **plate number**.

- 2. Enter the details of the service restrictions, which include **the**Country, carbon copy, traffic code of the shipping company and
  the driver, then select the plates configuration from the list, which are
  divided into:
- 2.1. **Not Required:** If you click on this option, click the **Next** button to move to service fees step.

2.2. **Issue new export plate:** If you click on this option, enter the details of the new plate, which includes the service center, the shape and color of the plate and others, then click on **Next** button to move to the service fees step.